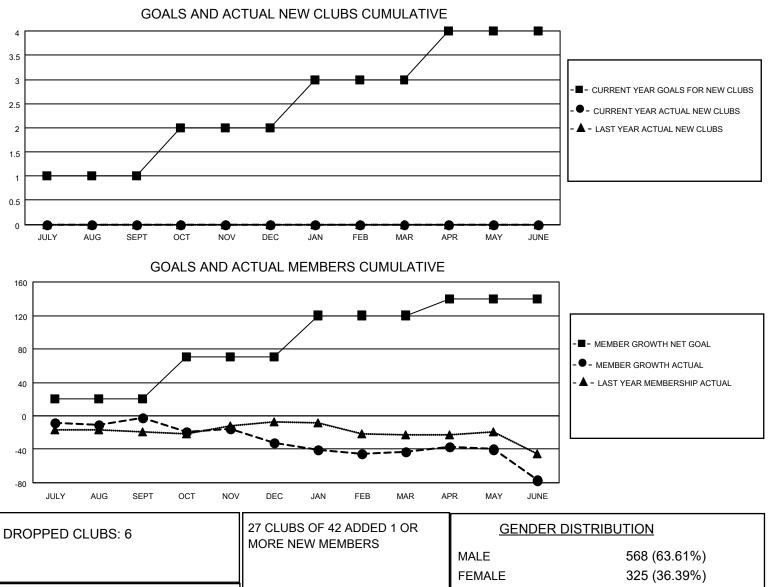

## LOCATION CALIFORNIA

District 4 C1

Results as of: 6/30/2022

| Clubs                 |               |           |               | Members               |                        |                         |                                                    |
|-----------------------|---------------|-----------|---------------|-----------------------|------------------------|-------------------------|----------------------------------------------------|
| RESULTS FOR 2021-2022 |               |           |               | RESULTS FOR 2021-2022 |                        |                         |                                                    |
| QUARTER               | NEW CLUB GOAL | NEW CLUBS | DROPPED CLUBS | QUARTER MEME          | BER GROWTH NET<br>GOAL | MEMBER GROWTH<br>ACTUAL | DROPPED<br>MEMBERS ACTUAL<br>(including transfers) |
| JULY/AUG/SEPT         | 1             | 0         | 2             | JULY/AUG/SEPT         | 20                     | 56                      | 51                                                 |
| OCT/NOV/DEC           | 1             | 0         | 3             | OCT/NOV/DEC           | 50                     | 28                      | 52                                                 |
| JAN/FEB/MAR           | 1             | 0         | 1             | JAN/FEB/MAR           | 50                     | 32                      | 39                                                 |
| APR/MAY/JUNE          | 1             | 0         | 0             | APR/MAY/JUNE          | 20                     | 32                      | 63                                                 |

| DROPPED MEMBERS |     |                           | FEMALE<br>NON BINARY<br>PREFER NOT TO ANSWER | 325 (36.39%)<br>0 (0.00%)<br>0 (0.00%) |
|-----------------|-----|---------------------------|----------------------------------------------|----------------------------------------|
| DECEASED        | 19  |                           |                                              |                                        |
| CLUB CANCELLED  | 9   | CLICK HERE FOR CUMULATIVE | TOTAL FAMILY UNIT MEMBERS                    | ; 180                                  |
| OTHER           | 177 | MEMBERSHIP DATA           |                                              |                                        |
| TOTAL           | 205 |                           | FAMILY MEMBERS PAYING HAI                    | _F DUES 92                             |
|                 |     |                           |                                              |                                        |